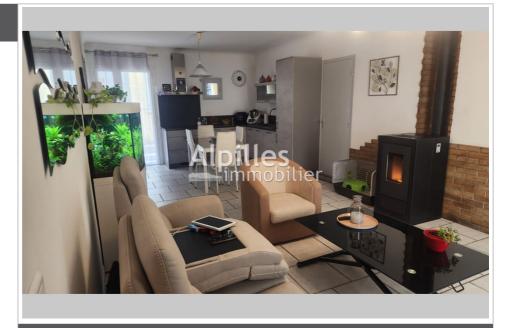

## House 3522 Mouriès

Charming village house, harmoniously distributed over a living area of 95m² with a living area of 30m², this house offers a well-organized living environment whatever the time of year. With its southern exposure, it benefits from excellent brightness, the American-style kitchen is perfectly equipped for the pleasure of cooking, and comfort is ensured by a reversible air conditioning heating system and an electric hot water system. The interior layout includes 3 bedrooms, 1 bathroom, 1 shower room and 2 toilets. In addition, a cellar is available for your storage needs. Everything is in good general condition. The house is semi-detached on two sides, sanitation all to the sewer, with comfort features such as air conditioning, double glazing and a calm atmosphere of its environment.