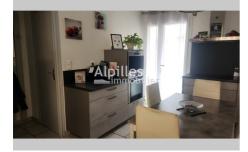

## House 3522 Mouriès

Charming village house, harmoniously distributed over a living area of 95m² with a living area of 30m², this house offers a well-organized living environment whatever the time of year. With its southern exposure, it benefits from excellent brightness, the American-style kitchen is perfectly equipped for the pleasure of cooking, and comfort is ensured by a reversible air conditioning heating system and an electric hot water system. The interior layout includes 3 bedrooms, 1 bathroom, 1 shower room and 2 toilets. In addition, a cellar is available for your storage needs. Everything is in good general condition. The house is semi-detached on two sides, sanitation all to the sewer, with comfort features such as air conditioning, double glazing and a calm atmosphere of its environment.