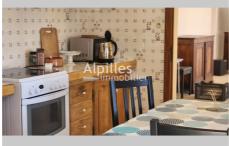

## House 3520 Mouriès

Don't miss this great opportunity we're offering: a charming detached house located in the heart of Mouriès, in the countryside. The house covers an area of 130m², in addition to a 3000m² plot. Benefiting from a southern exposure, the house invites the sun into its 29m² living room. Its fitted open-plan kitchen accentuates its convival side. Built in 1978, it has been renovated and includes reversible air conditioning, 3 bedrooms, 1 bathroom, 1 shower room, and 1 toilet. Outside, the terrace overlooks the garden and opens onto the parking areas and a cellar. Various amenities complete the property: an automatic gate, a borehole, and a septic tank. The general condition needs updating, to make it your cozy nest. Possibility of building a swimming pool.