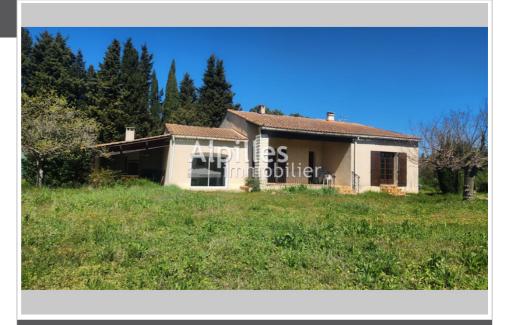

## House 3520 Mouriès

Don't miss this great opportunity we're offering: a charming detached house located in the heart of Mouriès, in the countryside. The house covers an area of 130m², in addition to a 3000m² plot. Benefiting from a southern exposure, the house invites the sun into its 29m² living room. Its fitted open-plan kitchen accentuates its convival side. Built in 1978, it has been renovated and includes reversible air conditioning, 3 bedrooms, 1 bathroom, 1 shower room, and 1 toilet. Outside, the terrace overlooks the garden and opens onto the parking areas and a cellar. Various amenities complete the property: an automatic gate, a borehole, and a septic tank. The general condition needs updating, to make it your cozy nest. Possibility of building a swimming pool.