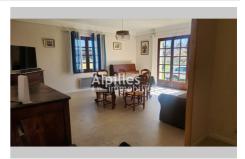

## House 3520 Mouriès

Don't miss this great opportunity we're offering: a charming detached house located in the heart of Mouriès, in the countryside. The house covers an area of 130m², in addition to a 3000m² plot. Benefiting from a southern exposure, the house invites the sun into its 29m² living room. Its fitted open-plan kitchen accentuates its convival side. Built in 1978, it has been renovated and includes reversible air conditioning, 3 bedrooms, 1 bathroom, 1 shower room, and 1 toilet. Outside, the terrace overlooks the garden and opens onto the parking areas and a cellar. Various amenities complete the property: an automatic gate, a borehole, and a septic tank. The general condition needs updating, to make it your cozy nest. Possibility of building a swimming pool.