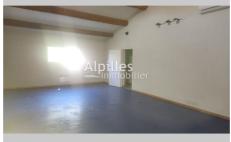

## House 3386 Mouriès

Close to the center, single-storey building with disabled access with staff apartment. A T3 apartment of approximately 62 m²: living room/kitchen, two bedrooms, bathroom, terrace, garden. a professional premises of approximately 124 m²: including 5 office rooms including a large room with a surface area of approximately 55 m², water point, WC, storage. Reversible air conditioning in the apartment and in the room. UB zone of the PLU, allowing changes of destinations. The land is 500 m² including a garden part dedicated to the apartment and a parking part dedicated to professional activity. All activities possible. Fees and charges: