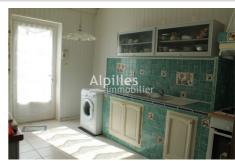

## Maison double 3385 Mouriès

Building consisting of commercial premises with back store and garage, as well as two independent apartments. The T2 apartment offers a surface area of approximately  $32m^2$  on the 1st and last floor, including a living room with open kitchen, a bedroom and a bathroom. air conditioner. Currently rented with a rent of 544th excluding charges. The T3 apartment with a surface area of approximately  $62m^2$ , on the 1st floor, a living room, a separate kitchen, two bedrooms and a bathroom as well as a small exterior. air conditioner. Want to create, all possible businesses.