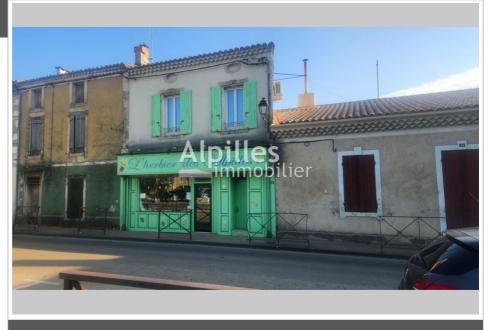

## Maison double 3385 Mouriès

Building consisting of commercial premises with back store and garage, as well as two independent apartments. The T2 apartment offers a surface area of approximately  $32m^2$  on the 1st and last floor, including a living room with open kitchen, a bedroom and a bathroom. air conditioner. Currently rented with a rent of 544th excluding charges. The T3 apartment with a surface area of approximately  $62m^2$ , on the 1st floor, a living room, a separate kitchen, two bedrooms and a bathroom as well as a small exterior. air conditioner. Want to create, all possible businesses.