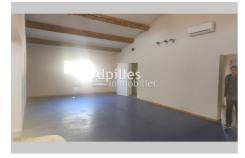

## House 3386 Mouriès

Close to the center, single-storey building with disabled access with staff apartment. A T3 apartment of approximately 62 m²: living room/kitchen, two bedrooms, bathroom, terrace, garden. a professional premises of approximately 124 m²: including 5 office rooms including a large room with a surface area of approximately 55 m², water point, WC, storage. Reversible air conditioning in the apartment and in the room. UB zone of the PLU, allowing changes of destinations. The land is 500 m² including a garden part dedicated to the apartment and a parking part dedicated to professional activity. All activities possible. Fees and charges: