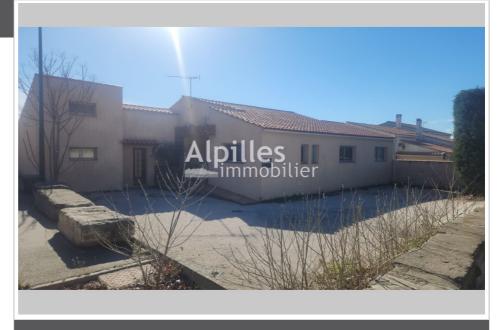

## House 3386 Mouriès

Close to the center, single-storey building with disabled access with staff apartment. A T3 apartment of approximately 62 m²: living room/kitchen, two bedrooms, bathroom, terrace, garden. a professional premises of approximately 124 m²: including 5 office rooms including a large room with a surface area of approximately 55 m², water point, WC, storage. Reversible air conditioning in the apartment and in the room. UB zone of the PLU, allowing changes of destinations. The land is 500 m² including a garden part dedicated to the apartment and a parking part dedicated to professional activity. All activities possible. Fees and charges: