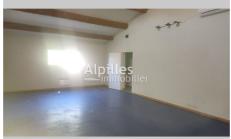

## House 3386 Mouriès

Close to the center, single-storey building with disabled access with staff apartment. A T3 apartment of approximately 62 m²: living room/kitchen, two bedrooms, bathroom, terrace, garden. a professional premises of approximately 124 m²: including 5 office rooms including a large room with a surface area of approximately 55 m², water point, WC, storage. Reversible air conditioning in the apartment and in the room. UB zone of the PLU, allowing changes of destinations. The land is 500 m² including a garden part dedicated to the apartment and a parking part dedicated to professional activity. All activities possible. Fees and charges: